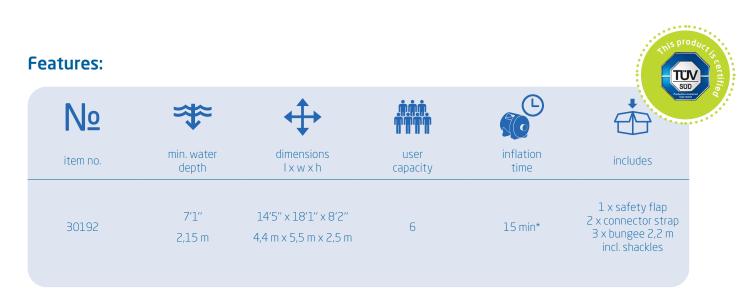

Alternative to R-Connect

\* Estimated (depends on manpower and location)

Arm leg coordination

New type of movement

20241216 – Product info sheet | All rights reserved © Wibit Sports GmbH – The content of this document, particularly text, photographs and drawings, is protected by copyright. Wibit Sports GmbH owns exclusive exploitation rights, unless labeled otherwise. A reproduction, even in extracts, is strictly forbidden.