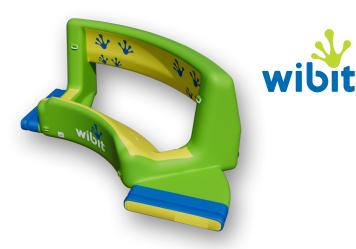

## Level-R-Connect

## Your benefits:

The rally stripes and Wibit logo guide your guests while crossing the Level-R-Connect. This new challenge will bring fresh dynamics to your course. The module can also serve as a replacement for an R-Connect, expanding your park's design options.

Alternative to R-Connect

\* Estimated (depends on manpower and location)

Arm leg coordination

New type of movement

20241216 – Product info sheet | All rights reserved © Wibit Sports GmbH – The content of this document, particularly text, photographs and drawings, is protected by copyright. Wibit Sports GmbH owns exclusive exploitation rights, unless labeled otherwise. A reproduction, even in extracts, is strictly forbidden.