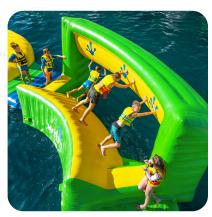

## The module in action:

The Level-R-Connect demands full engagement from your guests. To conquer the inclined module, they'll need the ultimate coordination, while the direct view of the water below adds an extra thrill. One misstep and Splash!