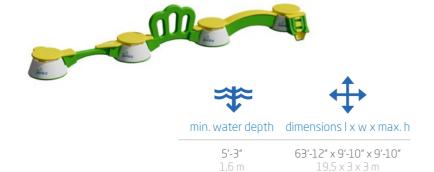

18

Pure adrenaline: with 18 Wibit Peakz, this course will dominate the beach!

Questions? We've got answers!

min. water depth dimensions I x w x max. h

Especially for pool installations we offer specific developed combinations.