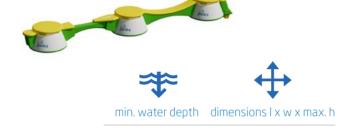

1. Standalone product incl. Step 6:

2. Connection to Wibit SportsPark incl. Sidewalk:

Seven Wibit Peakz make up Wibit Peakz 7, an excellent combination of our water adventure for medium sized areas that can be added to at any time. Fun and thrills for everyone!