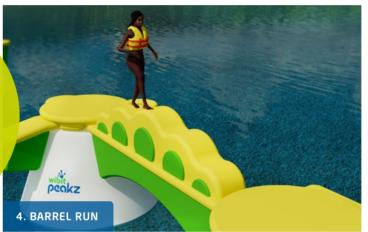

## **Crossing New Heights**

Introducing our collection of innovative Bridges: visitors must carefully traverse each bridge to get from one Wibit Peakz to the next. Different levels of difficulty assure variety, challenge and excitement!

14 innovative Bridges