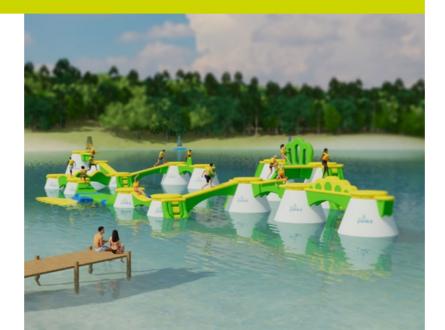

### **Cross over to Wibit Peakz**

Introducing the World's first floating adventure park.

Three Wibit Peakz.
Countless challenges

Wibit Peakz challenges you to get from peak to peak by crossing a variety of bridges connected at three heights: one, two or three meters above the surface. The modular design allows the park to be configured in an infinite array of combinations for ultimate flexibility. In this way, courses with different levels of difficulty can be created and changed

Get started with Wibit Peakz by choosing from five different courses of different sizes and heights.

Our courses can be continuously expanded, and fixed elements can be combined with each other as desired. The number, order and size of the elements and the level of difficulty can be easily changed. The park constantly attracts visitors due to its versatility and novelty. **And the best part is: Wibit Peakz is suitable for the sea, lakes and even pools!** 