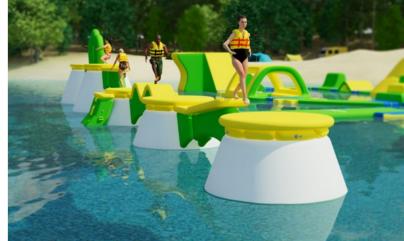

### **Cross over to Wibit Peakz**

Introducing the World's first floating adventure park.

Three Wibit Peakz.
Countless challenges

Wibit Peakz challenges you to get from peak to peak by crossing a variety of bridges connected at three heights: one, two or three meters above the surface. The modular design allows the park to be configured in an infinite array of combinations for ultimate flexibility. In this way, courses with different levels of difficulty can be created and changed

at any time. New combinations and additions are extremely easy to implement thanks to the four connection points that each summit has to offer. Let's create the most optimal course for your location!

Wibit Peakz: THE highlight of the beach