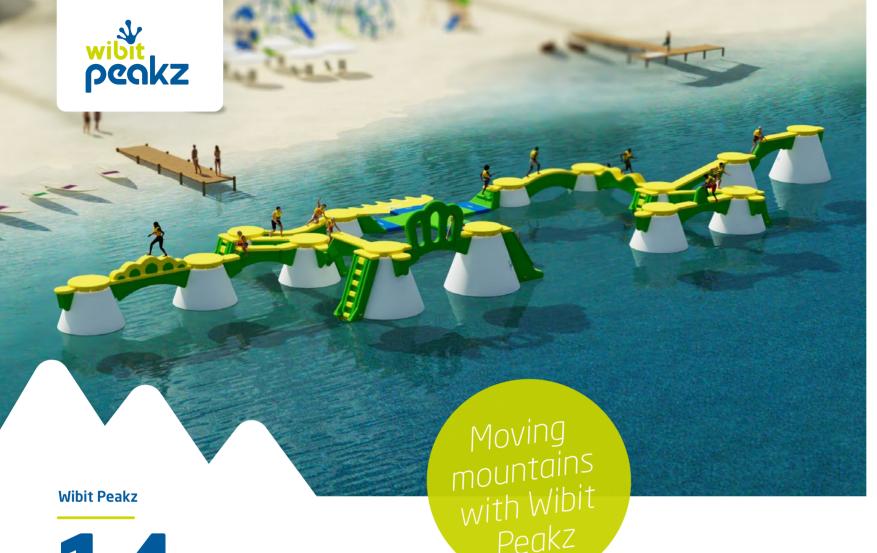

10

10 Wibit Peakz for even more adventure and fun! The next challenge for all Wibit Peakz enthusiasts.

14

Higher! Faster! Further! Wibit Peakz 14 is a sensational track that carries you along. And as a reward a carefree slide into the water is waiting for you.