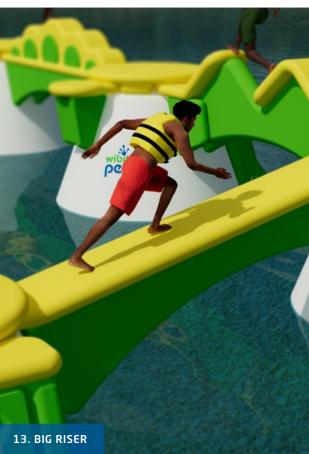

## **Crossing New Heights**

Introducing our collection of innovative Bridges: visitors must carefully traverse each bridge to get from one Wibit Peakz to the next. Different levels of difficulty assure variety, challenge and excitement!

14 innovative Bridges