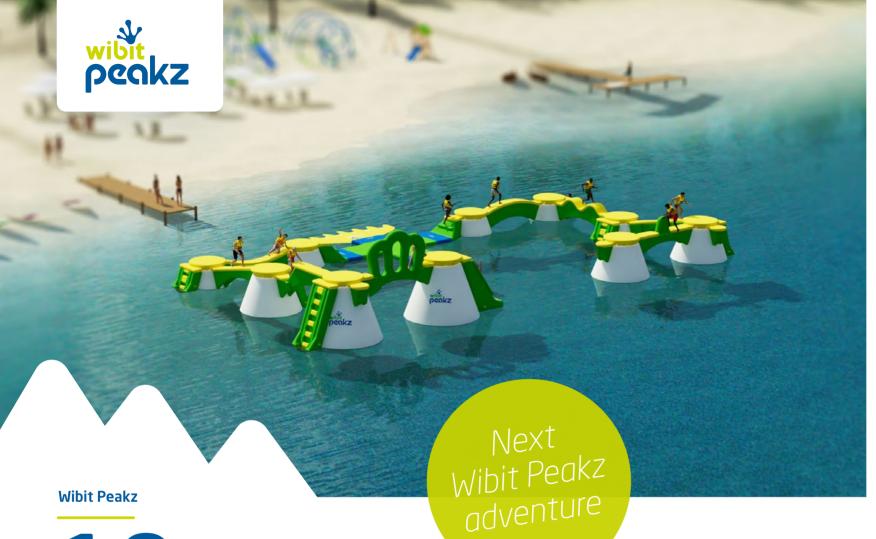

Thrill at great heights

With Wibit Peakz (design & utility patent pending), you will experience the absolute latest in water play. This innovative floating adventure park tests your balance, agility and speed as you traverse the elevated Wibit Peakz.

Designed to challenge visitors of all ages and abilities, the satisfaction of making it across is only matched by the fun of falling off and trying again.

Wibit Peakz - the unique adventure experience on the water for the whole family!

### **Cross over to Wibit Peakz**

Introducing the World's first floating adventure park.

Three Wibit Peakz.
Countless challenges

Wibit Peakz challenges you to get from peak to peak by crossing a variety of bridges connected at three heights: one, two or three meters above the surface. The modular design allows the park to be configured in an infinite array of combinations for ultimate flexibility. In this way, courses with different levels of difficulty can be created and changed