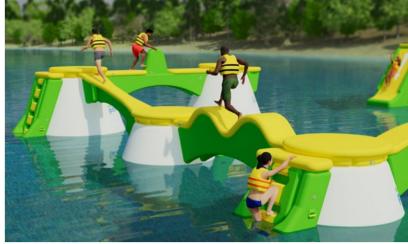

### **Cross over to Wibit Peakz**

Introducing the World's first floating adventure park.

Three Wibit Peakz.
Countless challenges

Wibit Peakz challenges you to get from peak to peak by crossing a variety of bridges connected at three heights: one, two or three meters above the surface. The modular design allows the park to be configured in an infinite array of combinations for ultimate flexibility. In this way, courses with different levels of difficulty can be created and changed

at any time. New combinations and additions are extremely easy to implement thanks to the four connection points that each summit has to offer. Let's create the most optimal course for your location!

Wibit Peakz: THE highlight of the beach