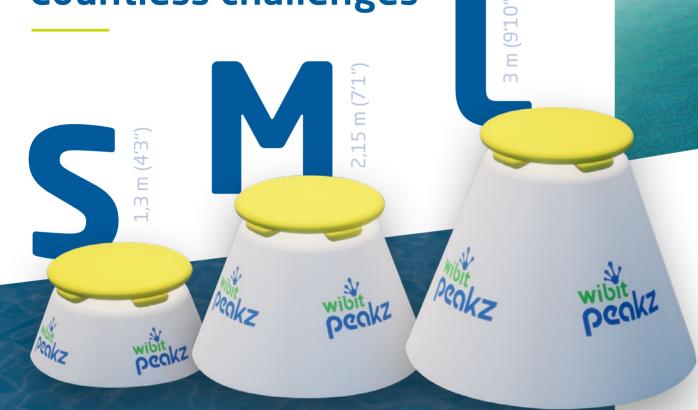

### **Cross over to Wibit Peakz**

Introducing the World's first floating adventure park.

Three Wibit Peakz.
Countless challenges

Wibit Peakz challenges you to get from peak to peak by crossing a variety of bridges connected at three heights: one, two or three meters above the surface. The modular design allows the park to be configured in an infinite array of combinations for ultimate flexibility. In this way, courses with different levels of difficulty can be created and changed