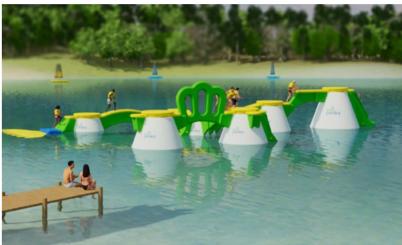

### **Cross over to Wibit Peakz**

Introducing the World's first floating adventure park.

Three Wibit Peakz.
Countless challenges

Wibit Peakz challenges you to get from peak to peak by crossing a variety of bridges connected at three heights: one, two or three meters above the surface. The modular design allows the park to be configured in an infinite array of combinations for ultimate flexibility. In this way, courses with different levels of difficulty can be created and changed

at any time. New combinations and additions are extremely easy to implement thanks to the four connection points that each summit has to offer. Let's create the most optimal course for your location!

Wibit Peakz: THE highlight of the beach

## **Crossing New Heights**

Introducing our collection of innovative Bridges: visitors must carefully traverse each bridge to get from one Wibit Peakz to the next. Different levels of difficulty assure variety, challenge and excitement!