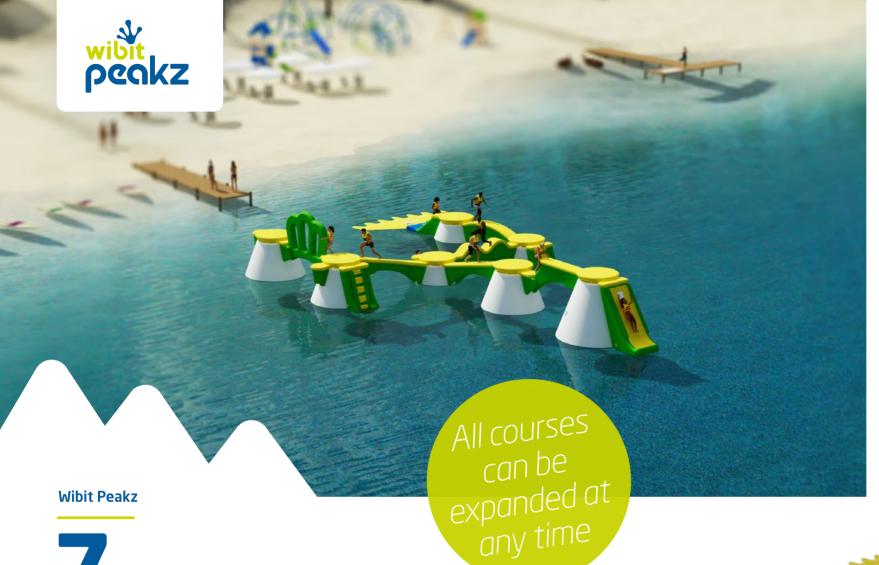

1. Standalone product incl. Step 6:

2. Connection to Wibit SportsPark incl. Sidewalk:

Seven Wibit Peakz make up Wibit Peakz 7, an excellent combination of our water adventure for medium sized areas that can be added to at any time. Fun and thrills for everyone!