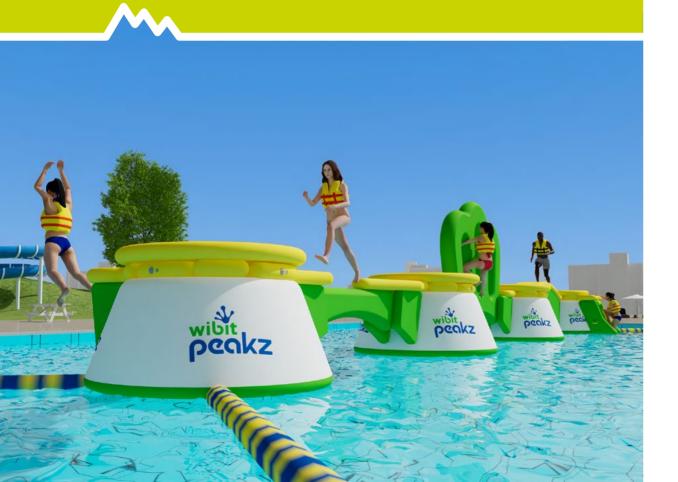

Thrill at great heights

With Wibit Peakz (design & utility patent pending), you will experience the absolute latest in water play. This innovative floating adventure park tests your balance, agility and speed as you traverse the elevated Wibit Peakz.

Designed to challenge visitors of all ages and abilities, the satisfaction of making it across is only matched by the fun of falling off and trying again.

Wibit Peakz - the unique adventure experience on the water for the whole family!

### **Cross over to Wibit Peakz**

Introducing the World's first floating adventure park.

Three Wibit Peakz.
Countless challenges

Wibit Peakz challenges you to get from peak to peak by crossing a variety of bridges connected at three heights: one, two or three meters above the surface. The modular design allows the park to be configured in an infinite array of combinations for ultimate flexibility. In this way, courses with different levels of difficulty can be created and changed