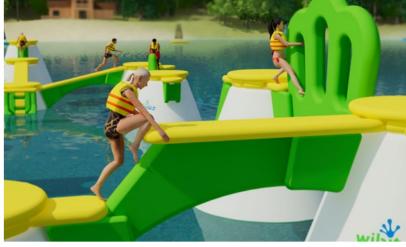

### **Cross over to Wibit Peakz**

Introducing the World's first floating adventure park.

Three Wibit Peakz.
Countless challenges

Wibit Peakz challenges you to get from peak to peak by crossing a variety of bridges connected at three heights: one, two or three meters above the surface. The modular design allows the park to be configured in an infinite array of combinations for ultimate flexibility. In this way, courses with different levels of difficulty can be created and changed

## **Crossing New Heights**

Introducing our collection of innovative Bridges: visitors must carefully traverse each bridge to get from one Wibit Peakz to the next. Different levels of difficulty assure variety, challenge and excitement!