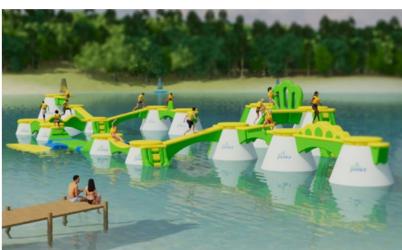

### **Cross over to Wibit Peakz**

Introducing the World's first floating adventure park.

Three Wibit Peakz.
Countless challenges

Wibit Peakz challenges you to get from peak to peak by crossing a variety of bridges connected at three heights: one, two or three meters above the surface. The modular design allows the park to be configured in an infinite array of combinations for ultimate flexibility. In this way, courses with different levels of difficulty can be created and changed

at any time. New combinations and additions are extremely easy to implement thanks to the four connection points that each summit has to offer. Let's create the most optimal course for your location!

Wibit Peakz: THE highlight of the beach