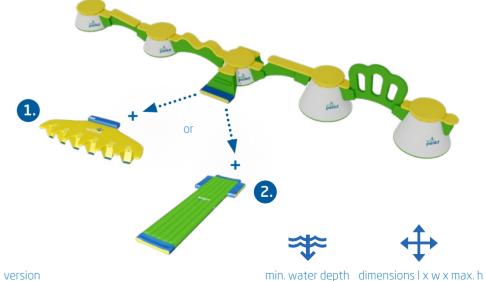

1. Standalone product incl. Step 6:

2. Connection to Wibit SportsPark incl. Sidewalk:

Seven Wibit Peakz make up Wibit Peakz 7, an excellent combination of our water adventure for medium sized areas that can be added to at any time. Fun and thrills for everyone!