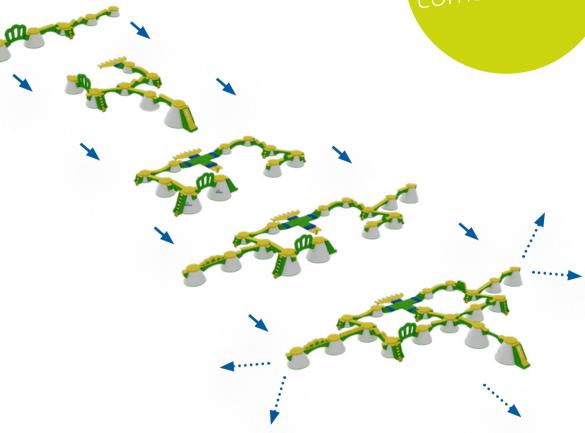

Wibit Peakz 5 is our perfect, always expandable course for smaller areas. Five Wibit Peakz form a water park that guarantees lots of action and adventures.

Questions? We've got answers!

6'-7"

6'-7"

83'-8" x 24'-7" x 12'-6"

1. Standalone product incl. Step 6:

2. Connection to Wibit SportsPark incl. Sidewalk:

Seven Wibit Peakz make up Wibit Peakz 7, an excellent combination of our water adventure for medium sized areas that can be added to at any time. Fun and thrills for everyone!