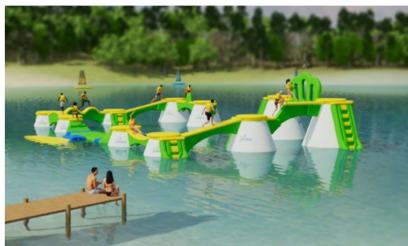

It's big. It's bright and totally unique. Wibit Peakz definitely stands out in the water and works effortlessly to attract paying guests.

The ultimate visitor

Wibit Peakz is the ideal addition to any new or existing waterfront business. Best of all, it can be easily connected to our Wibit SportsPark to really dominate the beach.

Get started with Wibit Peakz by choosing from five different courses of different sizes and heights.

Our courses can be continuously expanded, and fixed elements can be combined with each other as desired. The number, order and size of the elements and the level of difficulty can be easily changed. The park constantly attracts visitors due to its versatility and novelty. **And the best part is: Wibit Peakz is suitable for the sea, lakes and even pools!** 