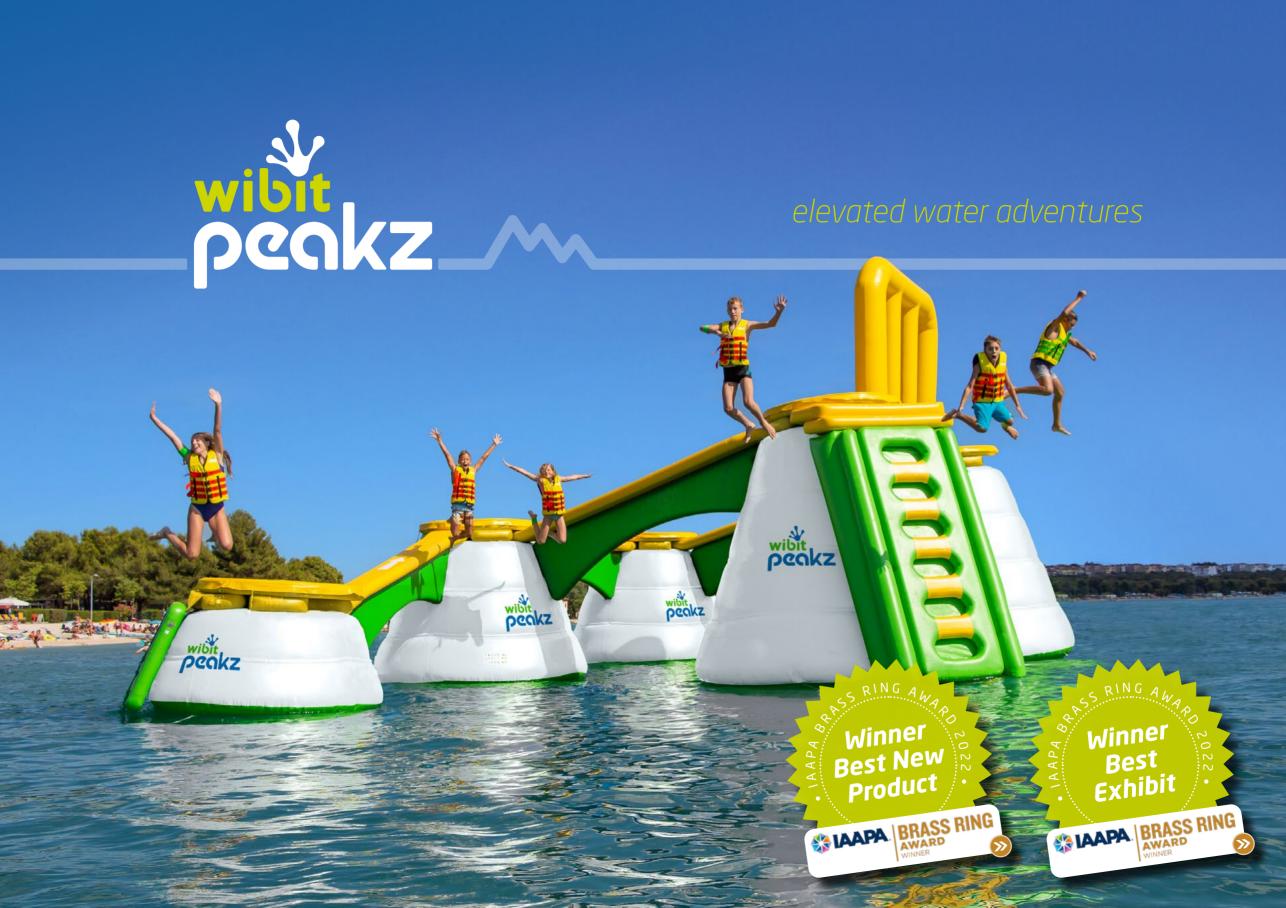

Thrill at great heights

With Wibit Peakz (design & utility patent pending), you will experience the absolute latest in water play. This innovative floating adventure park tests your balance, agility and speed as you traverse the elevated Wibit Peakz.

Designed to challenge visitors of all ages and abilities, the satisfaction of making it across is only matched by the fun of falling off and trying again.

Wibit Peakz - the unique adventure experience on the water for the whole family!

### **Cross over to Wibit Peakz**

Introducing the World's first floating adventure park.

Three Wibit Peakz.
Countless challenges

Wibit Peakz challenges you to get from peak to peak by crossing a variety of bridges connected at three heights: one, two or three meters above the surface. The modular design allows the park to be configured in an infinite array of combinations for ultimate flexibility. In this way, courses with different levels of difficulty can be created and changed

at any time. New combinations and additions are extremely easy to implement thanks to the four connection points that each summit has to offer. Let's create the most optimal course for your location!

Wibit Peakz: THE highlight of the beach