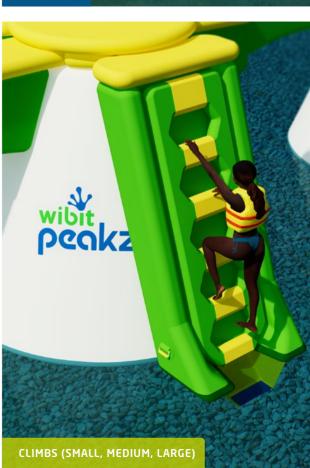

## **Crossing New Heights**

Introducing our collection of innovative Bridges: visitors must carefully traverse each bridge to get from one Wibit Peakz to the next. Different levels of difficulty assure variety, challenge and excitement!

14 innovative Bridges