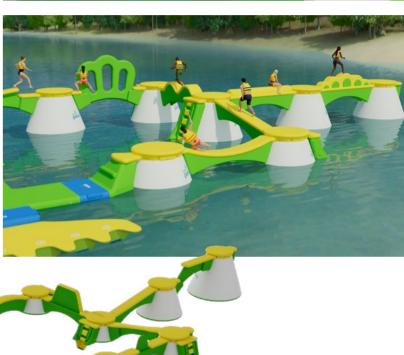

Get started with Wibit Peakz by choosing from five different courses of different sizes and heights.

Our courses can be continuously expanded, and fixed elements can be combined with each other as desired. The number, order and size of the elements and the level of difficulty can be easily changed. The park constantly attracts visitors due to its versatility and novelty. **And the best part is: Wibit Peakz is suitable for the sea, lakes and even pools!** 

Wibit Peakz 5 is our perfect, always expandable course for smaller areas. Five Wibit Peakz form a water park that guarantees lots of action and adventures.

Questions? We've got answers!

6'-7"

6'-7"

83'-8" x 24'-7" x 12'-6"