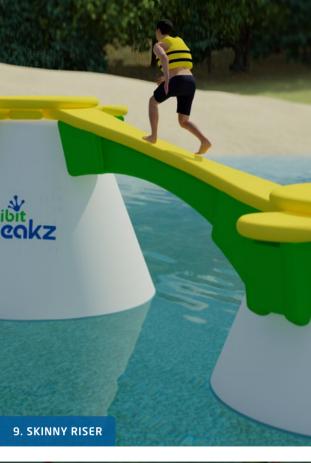

## **Crossing New Heights**

Introducing our collection of innovative Bridges: visitors must carefully traverse each bridge to get from one Wibit Peakz to the next. Different levels of difficulty assure variety, challenge and excitement!

14 innovative Bridges