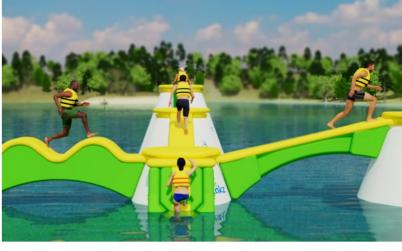

Thrill at great heights

With Wibit Peakz (design & utility patent pending), you will experience the absolute latest in water play. This innovative floating adventure park tests your balance, agility and speed as you traverse the elevated Wibit Peakz.

Designed to challenge visitors of all ages and abilities, the satisfaction of making it across is only matched by the fun of falling off and trying again.

Wibit Peakz - the unique adventure experience on the water for the whole family!

### **Cross over to Wibit Peakz**

Introducing the World's first floating adventure park.

Three Wibit Peakz.
Countless challenges

Wibit Peakz challenges you to get from peak to peak by crossing a variety of bridges connected at three heights: one, two or three meters above the surface. The modular design allows the park to be configured in an infinite array of combinations for ultimate flexibility. In this way, courses with different levels of difficulty can be created and changed

at any time. New combinations and additions are extremely easy to implement thanks to the four connection points that each summit has to offer. Let's create the most optimal course for your location!

Wibit Peakz: THE highlight of the beach