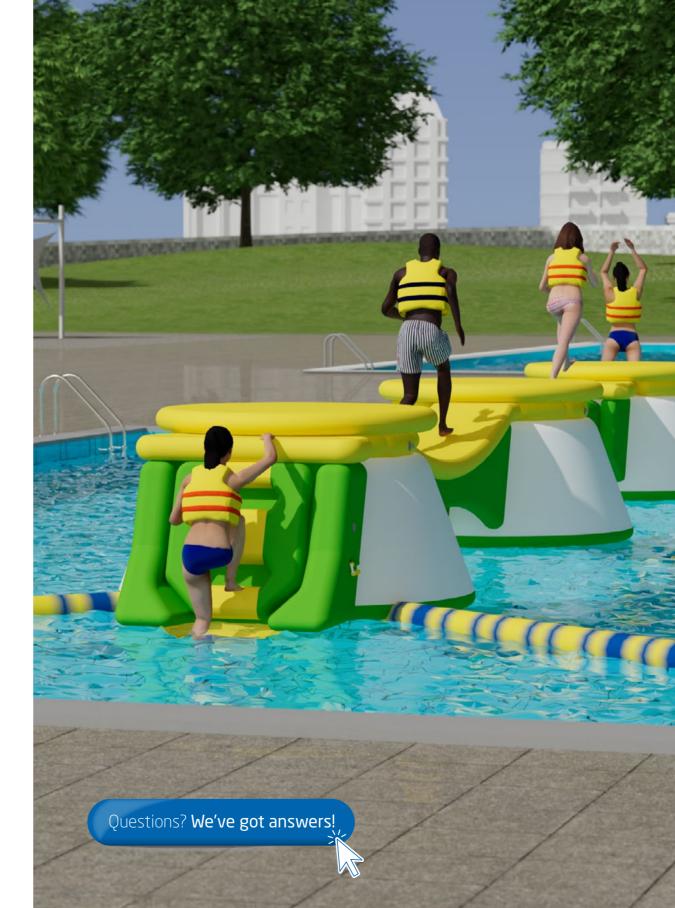

Thrill at great heights

With Wibit Peakz (design & utility patent pending), you will experience the absolute latest in water play. This innovative floating adventure park tests your balance, agility and speed as you traverse the elevated Wibit Peakz.

Designed to challenge visitors of all ages and abilities, the satisfaction of making it across is only matched by the fun of falling off and trying again.

Wibit Peakz - the unique adventure experience on the water for the whole family!

### **Cross over to Wibit Peakz**

Introducing the World's first floating adventure park.

Three Wibit Peakz.
Countless challenges

Wibit Peakz challenges you to get from peak to peak by crossing a variety of bridges connected at three heights: one, two or three meters above the surface. The modular design allows the park to be configured in an infinite array of combinations for ultimate flexibility. In this way, courses with different levels of difficulty can be created and changed

Get started with Wibit Peakz by choosing from five different courses of different sizes and heights.

Our courses can be continuously expanded, and fixed elements can be combined with each other as desired. The number, order and size of the elements and the level of difficulty can be easily changed. The park constantly attracts visitors due to its versatility and novelty. **And the best part is: Wibit Peakz is suitable for the sea, lakes and even pools!** 