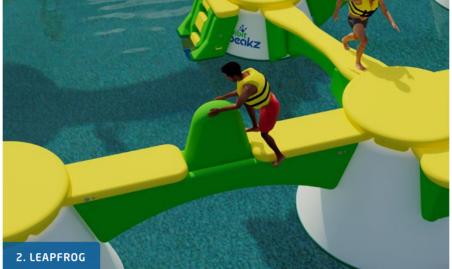

## **Crossing New Heights**

Introducing our collection of innovative Bridges: visitors must carefully traverse each bridge to get from one Wibit Peakz to the next. Different levels of difficulty assure variety, challenge and excitement!

14 innovative Bridges