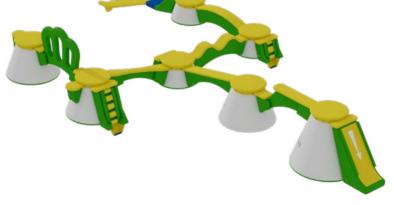

Get started with Wibit Peakz by choosing from five different courses of different sizes and heights.

Our courses can be continuously expanded, and fixed elements can be combined with each other as desired. The number, order and size of the elements and the level of difficulty can be easily changed. The park constantly attracts visitors due to its versatility and novelty. **And the best part is: Wibit Peakz is suitable for the sea, lakes and even pools!** 

1. Standalone product incl. Step 6:

2. Connection to Wibit SportsPark incl. Sidewalk:

Seven Wibit Peakz make up Wibit Peakz 7, an excellent combination of our water adventure for medium sized areas that can be added to at any time. Fun and thrills for everyone!