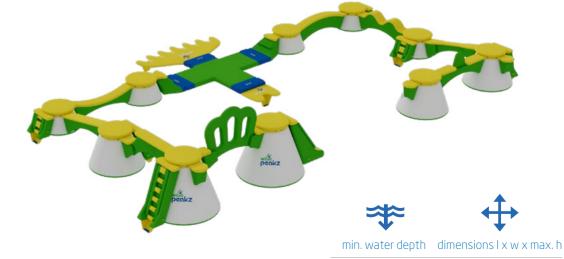

Get started with Wibit Peakz by choosing from five different courses of different sizes and heights.

Our courses can be continuously expanded, and fixed elements can be combined with each other as desired. The number, order and size of the elements and the level of difficulty can be easily changed. The park constantly attracts visitors due to its versatility and novelty. **And the best part is: Wibit Peakz is suitable for the sea, lakes and even pools!** 

18

Pure adrenaline: with 18 Wibit Peakz, this course will dominate the beach!

Questions? We've got answers!

min. water depth dimensions I x w x max. h

Especially for pool installations we offer specific developed combinations.