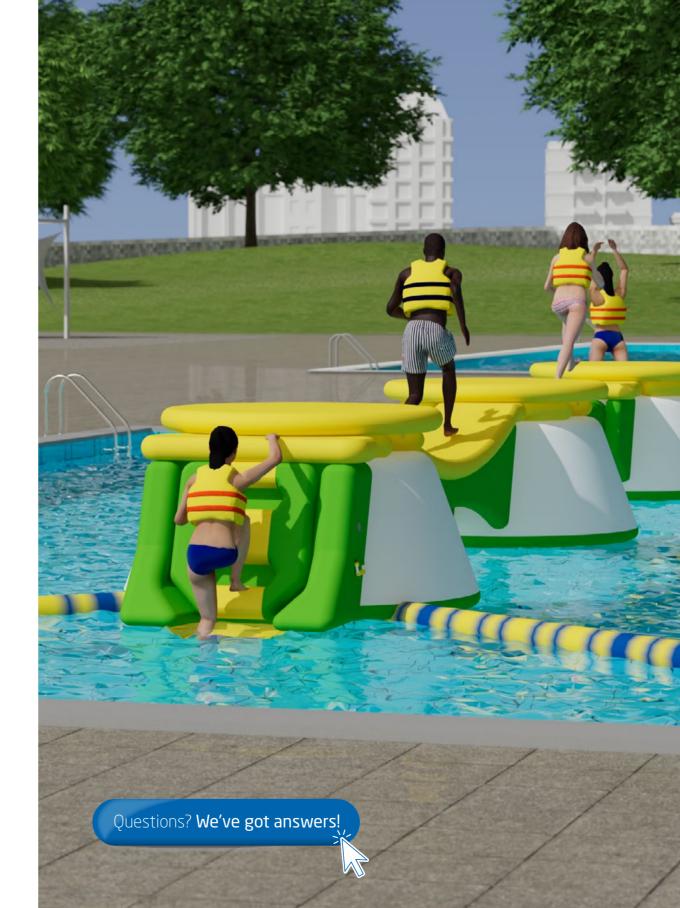

Thrill at great heights

With Wibit Peakz, you will experience the absolute latest in water play. This innovative floating adventure park tests your balance, agility and speed as you traverse the elevated Wibit Peakz.

Designed to challenge visitors of all ages and abilities, the satisfaction of making it across is only matched by the fun of falling off and trying again.

Wibit Peakz - the unique adventure experience on the water for the whole family!

### **Cross over to Wibit Peakz**

Introducing the World's first floating adventure park.

Three Wibit Peakz.
Countless challenges

Wibit Peakz challenges you to get from peak to peak by crossing a variety of bridges connected at three heights: one, two or three meters above the surface. The modular design allows the park to be configured in an infinite array of combinations for ultimate flexibility. In this way, courses with different levels of difficulty can be created and changed

Questions? We've got answers!

min. water depth dimensions I x w x max. h

Especially for pool installations we offer specific developed combinations.