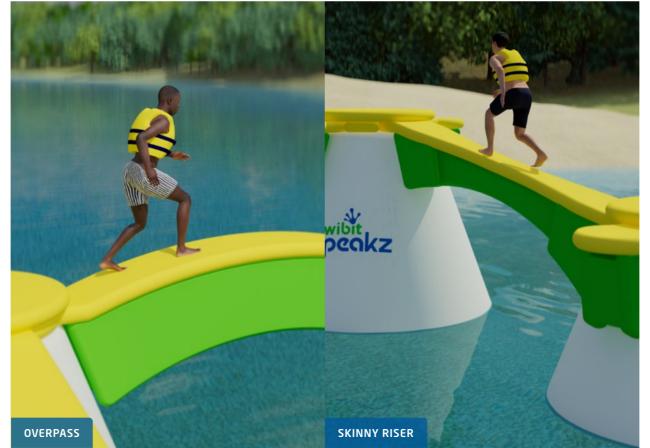

## **Crossing New Heights**

Introducing our collection of innovative Bridges: visitors must carefully traverse each bridge to get from one Wibit Peakz to the next. Different levels of difficulty assure variety, challenge and excitement!