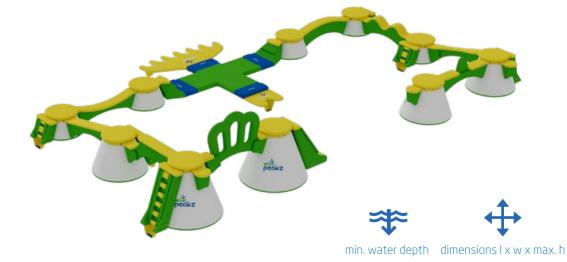

Questions? We've got answers!

min. water depth dimensions I x w x max. h

Especially for pool installations we offer specific developed combinations.