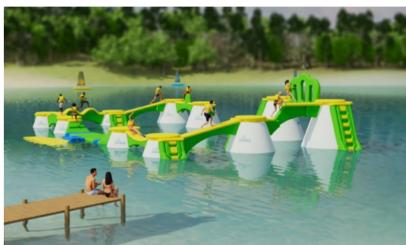

Thrill at great heights

With Wibit Peakz, you will experience the absolute latest in water play. This innovative floating adventure park tests your balance, agility and speed as you traverse the elevated Wibit Peakz.

Designed to challenge visitors of all ages and abilities, the satisfaction of making it across is only matched by the fun of falling off and trying again.

Wibit Peakz - the unique adventure experience on the water for the whole family!

### **Cross over to Wibit Peakz**

Introducing the World's first floating adventure park.

Three Wibit Peakz.
Countless challenges

Wibit Peakz challenges you to get from peak to peak by crossing a variety of bridges connected at three heights: one, two or three meters above the surface. The modular design allows the park to be configured in an infinite array of combinations for ultimate flexibility. In this way, courses with different levels of difficulty can be created and changed