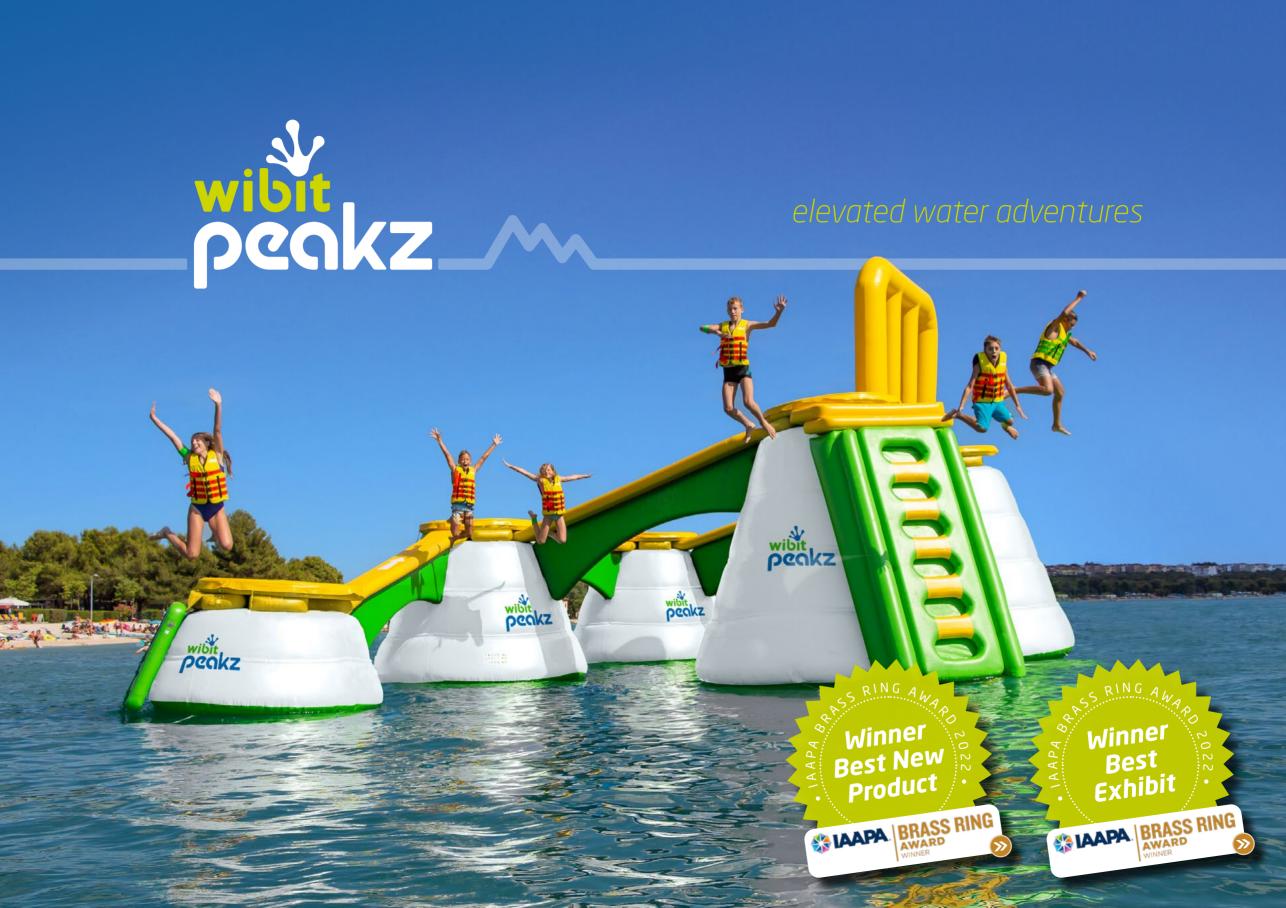

Thrill at great heights

With Wibit Peakz, you will experience the absolute latest in water play. This innovative floating adventure park tests your balance, agility and speed as you traverse the elevated Wibit Peakz.

Designed to challenge visitors of all ages and abilities, the satisfaction of making it across is only matched by the fun of falling off and trying again.

Wibit Peakz - the unique adventure experience on the water for the whole family!

### **Cross over to Wibit Peakz**

Introducing the World's first floating adventure park.

Three Wibit Peakz.
Countless challenges

Wibit Peakz challenges you to get from peak to peak by crossing a variety of bridges connected at three heights: one, two or three meters above the surface. The modular design allows the park to be configured in an infinite array of combinations for ultimate flexibility. In this way, courses with different levels of difficulty can be created and changed

at any time. New combinations and additions are extremely easy to implement thanks to the four connection points that each summit has to offer. Let's create the most optimal course for your location!

Wibit Peakz: THE highlight of the beach