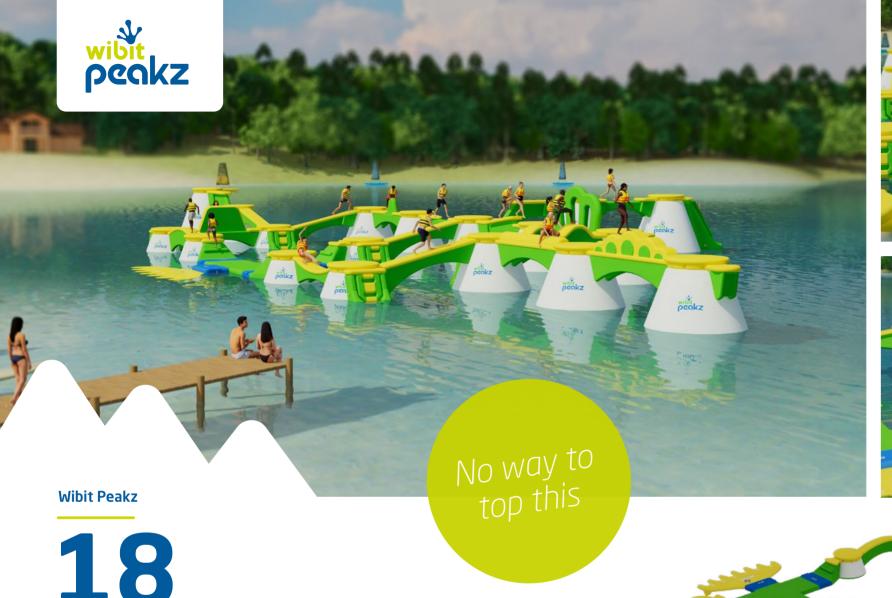

14

Higher! Faster! Further! Wibit Peakz 14 is a sensational track that carries you along. And as a reward a carefree slide into the water is waiting for you.

18

Pure adrenaline: with 18 Wibit Peakz, this course will dominate the beach!