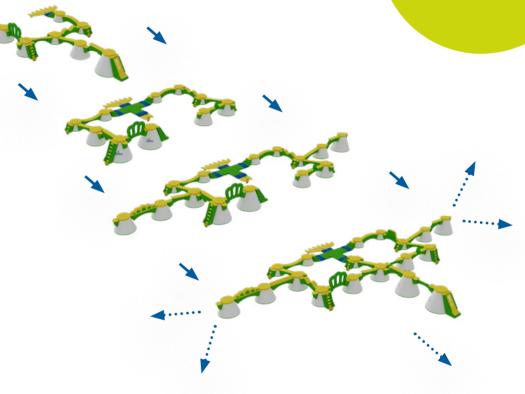

### **Cross over to Wibit Peakz**

Introducing the World's first floating adventure park.

Three Wibit Peakz.
Countless challenges

Wibit Peakz challenges you to get from peak to peak by crossing a variety of bridges connected at three heights: one, two or three meters above the surface. The modular design allows the park to be configured in an infinite array of combinations for ultimate flexibility. In this way, courses with different levels of difficulty can be created and changed

at any time. New combinations and additions are extremely easy to implement thanks to the four connection points that each summit has to offer. Let's create the most optimal course for your location!

Wibit Peakz: THE highlight of the beach

Get started with Wibit Peakz by choosing from three different courses of different sizes and heights.

Our courses can be continuously expanded, and fixed elements can be combined with each other as desired. The number, order and size of the elements and the level of difficulty can be easily changed. The park constantly attracts visitors due to its versatility and novelty. **And the best part is: Wibit Peakz is suitable for the sea, lakes and even pools!** 