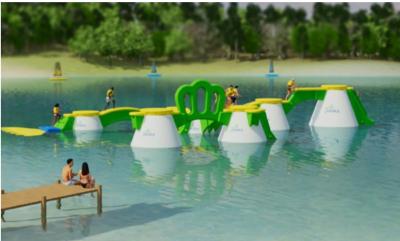

### **Cross over to Wibit Peakz**

Introducing the World's first floating adventure park.

Three Wibit Peakz.
Countless challenges

Wibit Peakz challenges you to get from peak to peak by crossing a variety of bridges connected at three heights: one, two or three meters above the surface. The modular design allows the park to be configured in an infinite array of combinations for ultimate flexibility. In this way, courses with different levels of difficulty can be created and changed

at any time. New combinations and additions are extremely easy to implement thanks to the four connection points that each summit has to offer. Let's create the most optimal course for your location!

Wibit Peakz: THE highlight of the beach

It's big. It's bright and totally unique. Wibit Peakz definitely stands out in the water and works effortlessly to attract paying guests.

The ultimate visitor

Wibit Peakz is the ideal addition to any new or existing waterfront business. Best of all, it can be easily connected to our Wibit SportsPark to really dominate the beach.