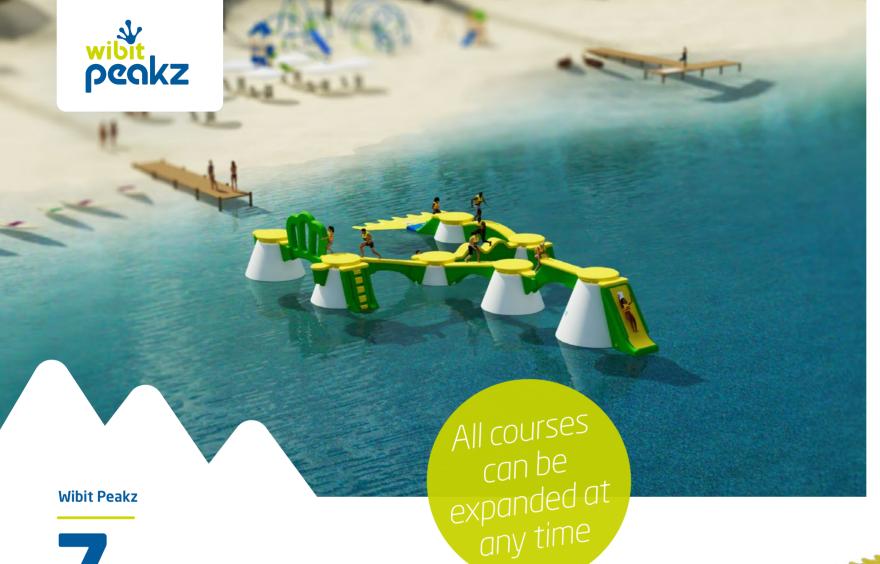

Get started with Wibit Peakz by choosing from three different courses of different sizes and heights.

Our courses can be continuously expanded, and fixed elements can be combined with each other as desired. The number, order and size of the elements and the level of difficulty can be easily changed. The park constantly attracts visitors due to its versatility and novelty. **And the best part is: Wibit Peakz is suitable for the sea, lakes and even pools!** 

Wibit Peakz 7 is made up of seven Wibit Peakz. This is an excellent way to get started. Expansion to accommodate more guests is easy with our modular system. Fun and games for everyone!

10

10 Wibit Peakz for even more adventure and fun! The next challenge for all Wibit Peakz enthusiasts.