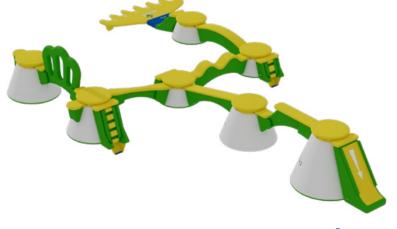

Get started with Wibit Peakz by choosing from three different courses of different sizes and heights.

Our courses can be continuously expanded, and fixed elements can be combined with each other as desired. The number, order and size of the elements and the level of difficulty can be easily changed. The park constantly attracts visitors due to its versatility and novelty. **And the best part is: Wibit Peakz is suitable for the sea, lakes and even pools!** 

Wibit Peakz 7 is made up of seven Wibit Peakz. This is an excellent way to get started. Expansion to accommodate more guests is easy with our modular system. Fun and games for everyone!

10

10 Wibit Peakz for even more adventure and fun! The next challenge for all Wibit Peakz enthusiasts.