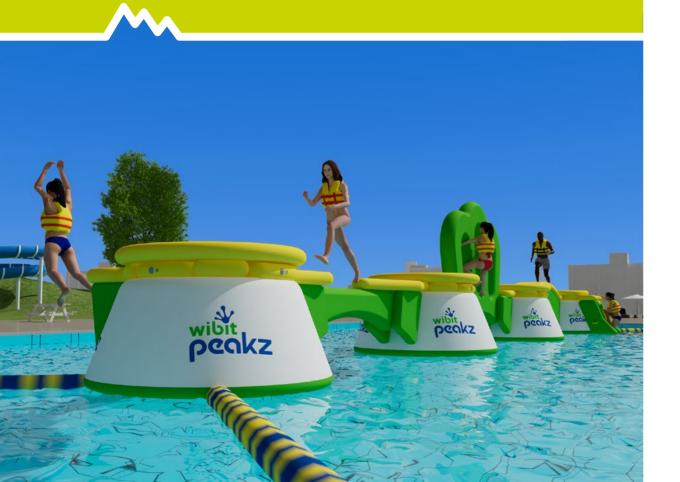

Thrill at great heights

With Wibit Peakz, you will experience the absolute latest in water play. This innovative floating adventure park tests your balance, agility and speed as you traverse the elevated Wibit Peakz.

Designed to challenge visitors of all ages and abilities, the satisfaction of making it across is only matched by the fun of falling off and trying again.

Wibit Peakz - the unique adventure experience on the water for the whole family!

## **Crossing New Heights**

Introducing our collection of innovative Bridges: visitors must carefully traverse each bridge to get from one Wibit Peakz to the next. Different levels of difficulty assure variety, challenge and excitement!