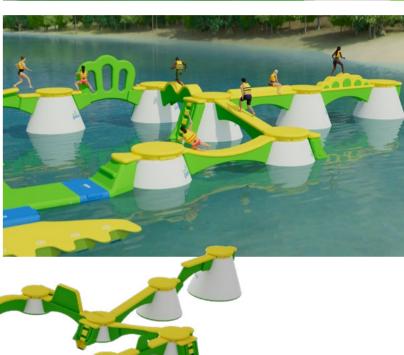

### **Cross over to Wibit Peakz**

Introducing the World's first floating adventure park.

Three Wibit Peakz.
Countless challenges

Wibit Peakz challenges you to get from peak to peak by crossing a variety of bridges connected at three heights: one, two or three meters above the surface. The modular design allows the park to be configured in an infinite array of combinations for ultimate flexibility. In this way, courses with different levels of difficulty can be created and changed

at any time. New combinations and additions are extremely easy to implement thanks to the four connection points that each summit has to offer. Let's create the most optimal course for your location!

Wibit Peakz: THE highlight of the beach

## **Crossing New Heights**

Introducing our collection of innovative Bridges: visitors must carefully traverse each bridge to get from one Wibit Peakz to the next. Different levels of difficulty assure variety, challenge and excitement!