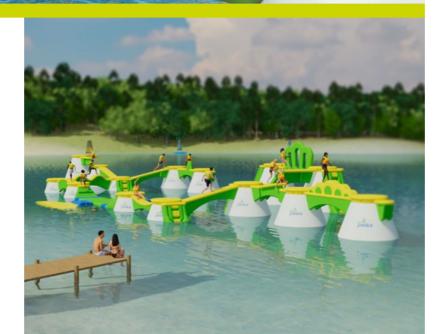

Get started with Wibit Peakz by choosing from three different courses of different sizes and heights.

Our courses can be continuously expanded, and fixed elements can be combined with each other as desired. The number, order and size of the elements and the level of difficulty can be easily changed. The park constantly attracts visitors due to its versatility and novelty. **And the best part is: Wibit Peakz is suitable for the sea, lakes and even pools!** 

Wibit Peakz 7 is made up of seven Wibit Peakz. This is an excellent way to get started. Expansion to accommodate more guests is easy with our modular system. Fun and games for everyone!

10

10 Wibit Peakz for even more adventure and fun! The next challenge for all Wibit Peakz enthusiasts.

14

Higher! Faster! Further! Wibit Peakz 14 is a sensational track that carries you along. And as a reward a carefree slide into the water is waiting for you.

18

Pure adrenaline: with 18 Wibit Peakz, this course will dominate the beach!