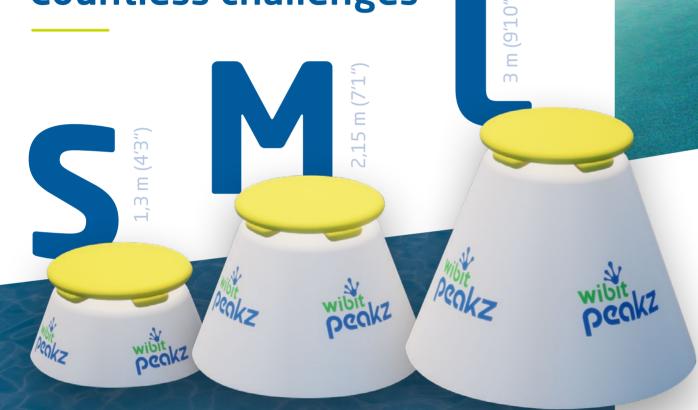

### **Cross over to Wibit Peakz**

Introducing the World's first floating adventure park.

Three Wibit Peakz.
Countless challenges

Wibit Peakz challenges you to get from peak to peak by crossing a variety of bridges connected at three heights: one, two or three meters above the surface. The modular design allows the park to be configured in an infinite array of combinations for ultimate flexibility. In this way, courses with different levels of difficulty can be created and changed

at any time. New combinations and additions are extremely easy to implement thanks to the four connection points that each summit has to offer. Let's create the most optimal course for your location!

Wibit Peakz: THE highlight of the beach