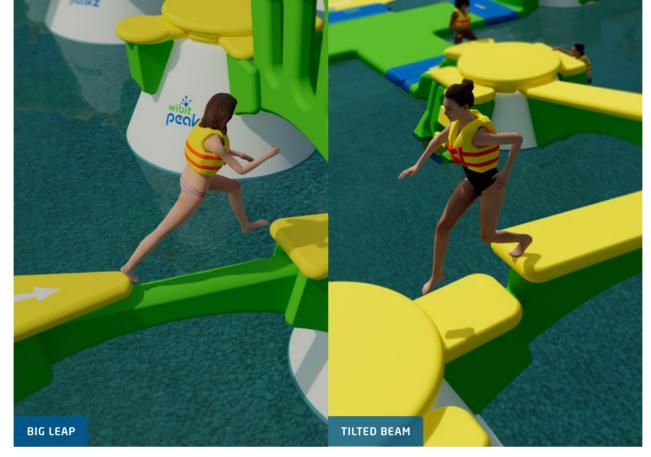

## **Crossing New Heights**

Introducing our collection of innovative Bridges: visitors must carefully traverse each bridge to get from one Wibit Peakz to the next. Different levels of difficulty assure variety, challenge and excitement!