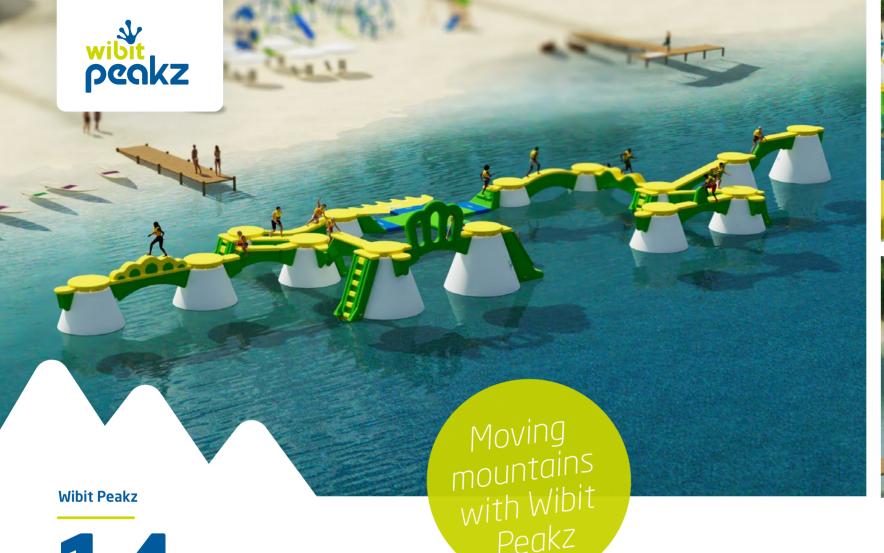

14

Higher! Faster! Further! Wibit Peakz 14 is a sensational track that carries you along. And as a reward a carefree slide into the water is waiting for you.

18

Pure adrenaline: with 18 Wibit Peakz, this course will dominate the beach!