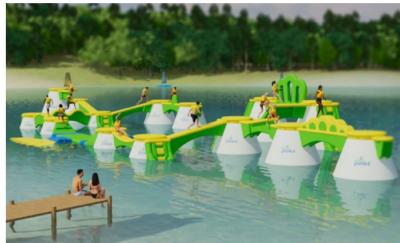

### **Cross over to Wibit Peakz**

Introducing the World's first floating adventure park.

Three Wibit Peakz.
Countless challenges

Wibit Peakz challenges you to get from peak to peak by crossing a variety of bridges connected at three heights: one, two or three meters above the surface. The modular design allows the park to be configured in an infinite array of combinations for ultimate flexibility. In this way, courses with different levels of difficulty can be created and changed

at any time. New combinations and additions are extremely easy to implement thanks to the four connection points that each summit has to offer. Let's create the most optimal course for your location!

Wibit Peakz: THE highlight of the beach