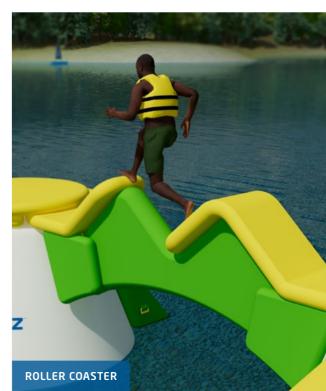

## **Crossing New Heights**

Introducing our collection of innovative Bridges: visitors must carefully traverse each bridge to get from one Wibit Peakz to the next. Different levels of difficulty assure variety, challenge and excitement!