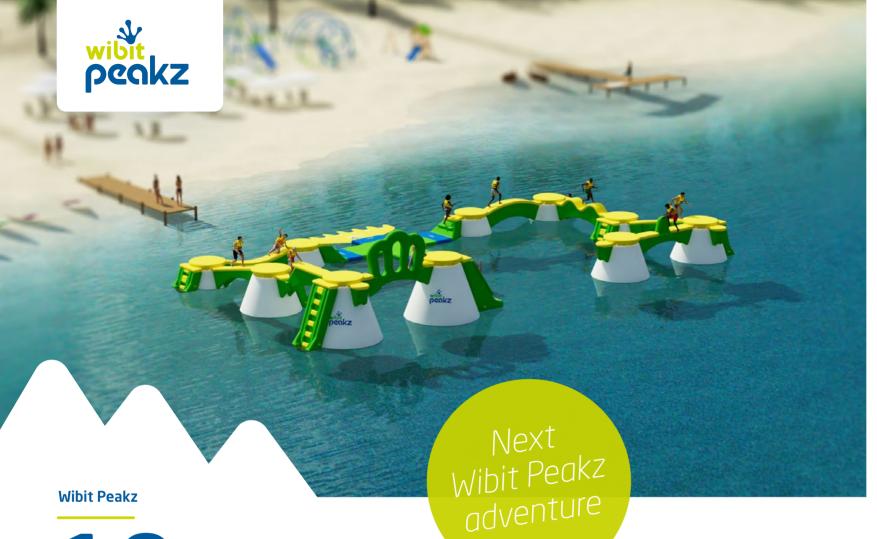

### **Cross over to Wibit Peakz**

Introducing the World's first floating adventure park.

Three Wibit Peakz.
Countless challenges

Wibit Peakz challenges you to get from peak to peak by crossing a variety of bridges connected at three heights: one, two or three meters above the surface. The modular design allows the park to be configured in an infinite array of combinations for ultimate flexibility. In this way, courses with different levels of difficulty can be created and changed

Get started with Wibit Peakz by choosing from three different courses of different sizes and heights.

Our courses can be continuously expanded, and fixed elements can be combined with each other as desired. The number, order and size of the elements and the level of difficulty can be easily changed. The park constantly attracts visitors due to its versatility and novelty. **And the best part is: Wibit Peakz is suitable for the sea, lakes and even pools!** 