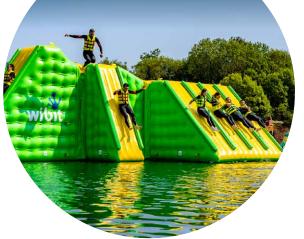

## Mountain

## On the slide, get set, go!

Are you ready to slide?! Then you'll love the Mountain! Because of its impressive size alone, the Mountain is a huge highlight for every Wibit park. It offers action without limits, because here you can slide - in every imaginable way. For those who like adventure, the Sky-Jump is the right place to go: from a height of four meters, the ride goes steeply downhill and even catapults you a bit higher at the end. On the family slide, families or friends can slide together and even hold hands. The multi-slide has a competitive character and is divided into four lanes. In addition, there are two single slides and a ladder, which has been optimized so that as many visitors as possible can climb the mountain as quickly as possible. So: On the slide, get set, go!