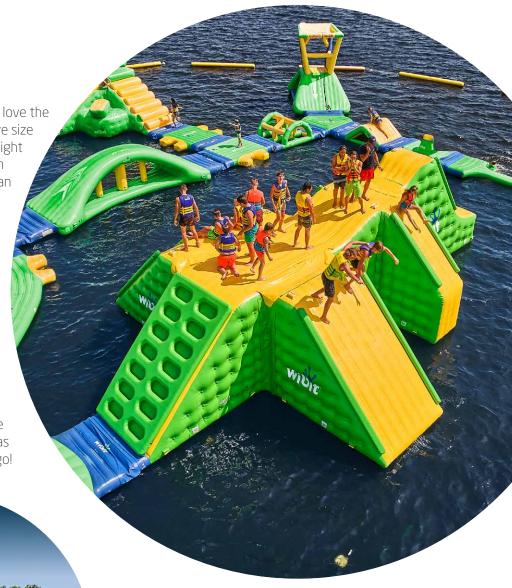

## Mountain

## On the slide, get set, go!

Are you ready to slide?! Then you'll love the Mountain! Because of its impressive size alone, the Mountain is a huge highlight for every Wibit park. It offers action without limits, because here you can slide - in every imaginable way. For those who like adventure, the Sky-Jump is the right place to go: from a height of four meters, the ride goes steeply downhill and even catapults you a bit higher at the end. On the family slide, families or friends can slide together and even hold hands. The multi-slide has a competitive character and is divided into four lanes. In addition, there are two single slides and a ladder, which has been optimized so that as many visitors as possible can climb the mountain as quickly as possible. So: On the slide, get set, go!