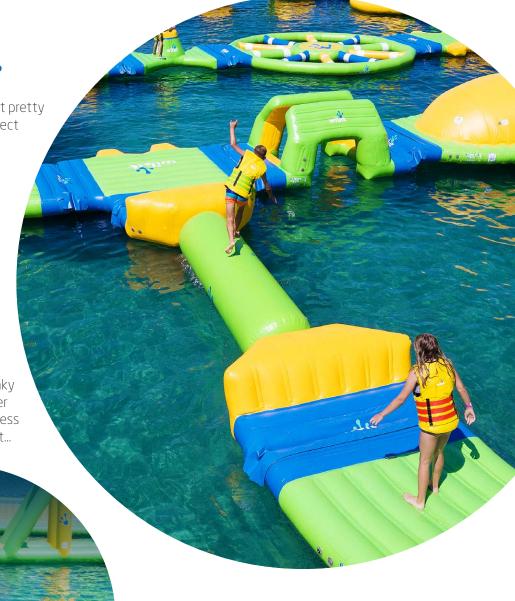

## Are you ready to Logroll?

How artistic are you? You'll find out pretty quickly on the Logroll. It is the perfect addition to any Wibit SportsPark and provides a special thrill. To get from A to B, you have to keep your balance on a moving surface. This is based on the North American sport of "logrolling", where people balance on a log lying in water. It is true that the logroll is built in such a way that it cannot turn completely around itself. But that doesn't mean you should feel too safe. It has a small amount of play that it can easily move along the width and tilt minimally. And that makes walking on the Logroll a shaky matter that can end up in the water at the slightest inattention. We guess that's what you call a balancing act...